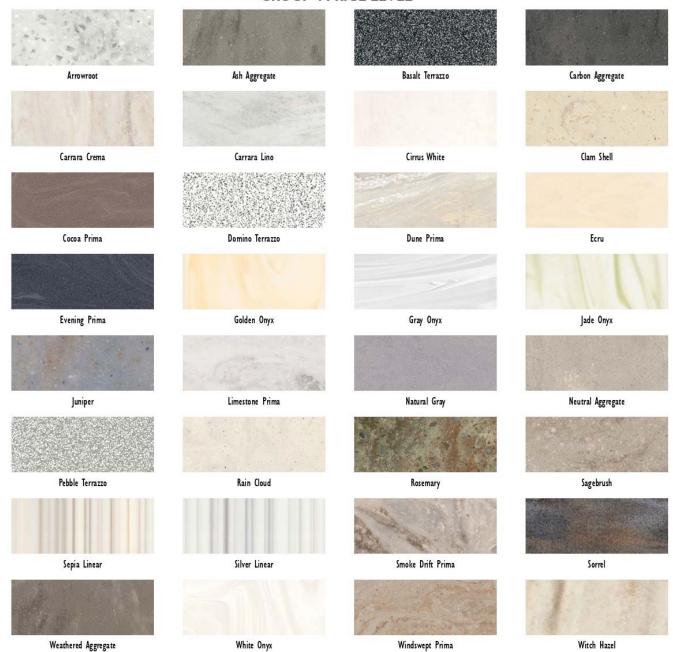

orian anti-grip profile header for a complete finished look.

#### **Shoes**

Shoes are made 1/2" thick Corian and 3" high.



## **Product Compliance**

## Complies with

- ADA
- ICC/ANSI 117.1
- TAS





### Listed by UL Environment to

- GreenGuard Gold





Serves the American Disabilities Act, ICC/ANSI 117.1, and California Title 24 and Texas Accessibility Standards guidelines, when installed according to these requirements. Consult local codes and standards.

# Privacy Plus® Partitions

www.privacypluspartions.com



# **Example of Dimensions for Standard Height – Front View**



# **Example of Dimensions for Standard Height – Side View**



Privacy Plus® Partitions www.privacypluspartions.com





# Privacy Plus® Partitions

www.privacypluspartions.com



# **GROUP 4 PRICE LEVEL**



# Privacy Plus® Partitions www.privacypluspartions.com