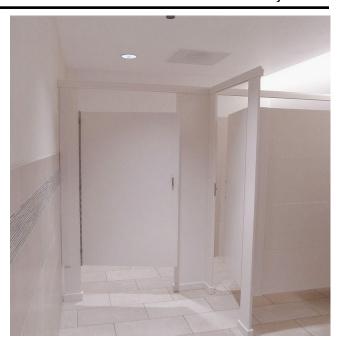

This style is attached to the floor and stabilized at the top of the pilaster using anti-grip headrail. A minimum 3" thick concrete floor is required for anchoring.

#### **Panels**

Panels are  $\frac{1}{2}$ " thick corian segmented into 15" panels with a spline joint. Attaching to the pilaster-wall u-channel with pins then covered with a corian 2  $\frac{1}{2}$ " trim

#### Doors

Doors are  $\frac{1}{2}$ " thick with  $\frac{1}{2}$ " x 4" vertical edge battens equaling 1' thick edge which incorporates internal mechanics. No exposed fasteners are present with the system.

#### **Pilasters**

Pilasters are 1" thick (made from two sheets of ½" Corian). Mechanical fasteners are incorporated to attach the header U channel, integrated hinge and side panel mounting track and latch assembly. Heavy duty mounting plate is built into the bottom of the pilaster for securing to the floor.

#### Hardware

Header system has a 1" U-channel that is drilled and pinned to the pilaster in field. Then u-channel is covered with a Corian anti-grip profile header for a complete finished look.

#### **Shoes**

Shoes are made 1/2" thick Corian and 3" high.