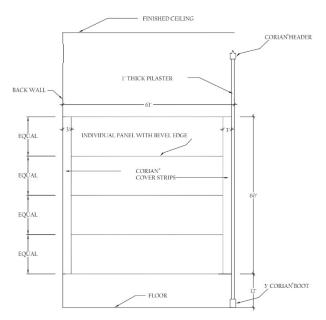

# **Example of Dimensions for Standard Height – Front View**

#### **Panels**

Panels are  $\frac{1}{2}$ " thick corian segmented into 15" panels with a spline joint. Attaching to the pilaster-wall u-channel with pins then covered with a corian 2  $\frac{1}{2}$ " trim

#### **Pilasters**

Pilasters are 1" thick (made from two sheets of ½" Corian). Mechanical fasteners are incorporated to attach the header U channel, integrated hinge and side panel mounting track and latch assembly. Heavy duty mounting plate is built into the bottom of the pilaster for securing to the floor.

#### Hardware

Header system has a 1" U-channel that is drilled and pinned to the pilaster in field. Then u-channel is covered with a Corian anti-grip profile header for a complete finished look.

#### **Shoes**

Shoes are made 1/2" thick Corian and 3" high.

This style is attached to the floor and stabilized at the top of the pilaster using anti-grip headrail. A minimum 3" thick concrete floor is required for anchoring.