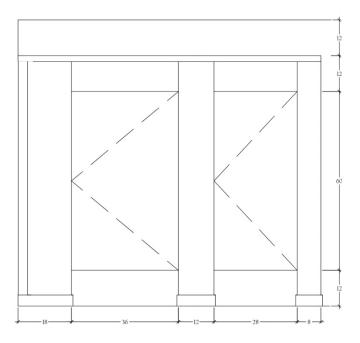

late is built into the bottom of the pilaster for securing to the floor.

#### Hardware

Header system has a 1" U-channel that is drilled and pinned to the pilaster in field. Then u-channel is covered with a Corian anti-grip profile header for a complete finished look.

#### **Shoes**

Shoes are made 1/2" thick Corian and 3" high.



## **Product Compliance**

## Complies with

- ADA
- ICC/ANSI 117.1
- TAS





### Listed by UL Environment to

- GreenGuard Gold





Serves the American Disabilities Act, ICC/ANSI 117.1, and California Title 24 and Texas Accessibility Standards guidelines, when installed according to these requirements. Consult local codes and standards.

# Privacy Plus® Partitions

www.privacypluspartions.com



# **Example of Dimensions for Standard Height – Front View**



# **Example of Dimensions for Standard Height – Side View**



Privacy Plus® Partitions www.privacypluspartions.com





# Privacy Plus® Partitions

www.privacypluspartions.com



# **GROUP 4 PRICE LEVEL**



# Privacy Plus® Partitions www.privacypluspartions.com