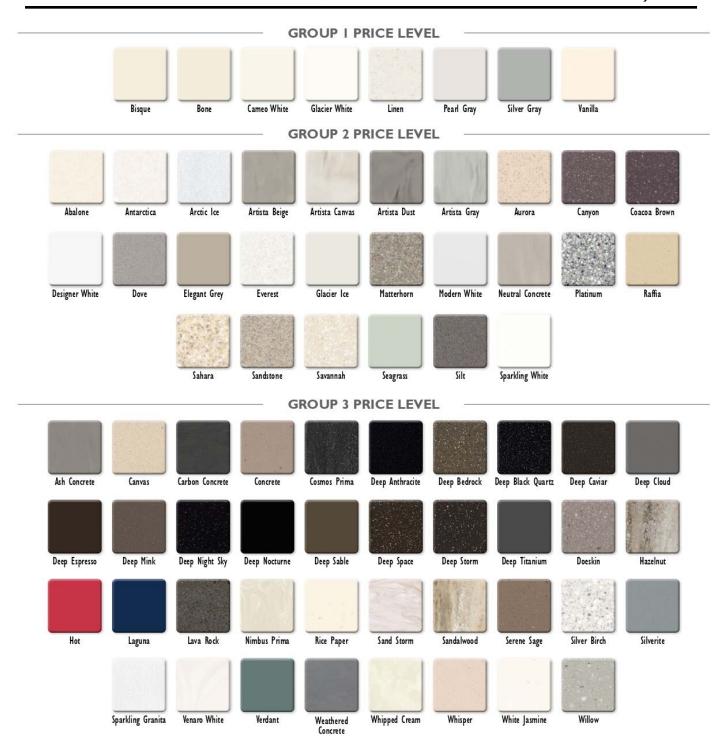

that is drilled and pinned to the pilaster in field. Then u-channel is covered with a Corian anti-grip profile header for a complete finished look.

#### **Shoes**

Shoes are made 1/2" thick Corian and 3" high.



## **Product Compliance**

## Complies with

- ADA
- ICC/ANSI 117.1
- TAS





### Listed by UL Environment to

- GreenGuard Gold





Serves the American Disabilities Act, ICC/ANSI 117.1, and California Title 24 and Texas Accessibility Standards guidelines, when installed according to these requirements. Consult local codes and standards.

# Privacy Plus® Partitions

www.privacypluspartions.com



# **Example of Dimensions for Standard Height – Front View**



# **Example of Dimensions for Standard Height – Side View**



Privacy Plus® Partitions www.privacypluspartions.com





# Privacy Plus® Partitions

www.privacypluspartions.com



# **GROUP 4 PRICE LEVEL**



# Privacy Plus® Partitions www.privacypluspartions.com