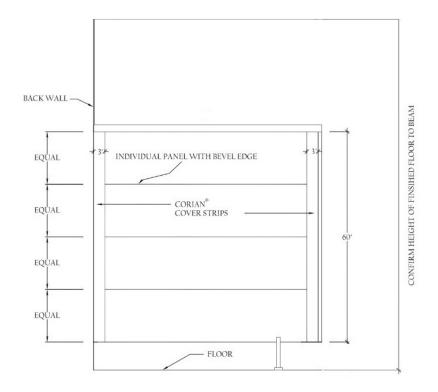

#### **Panels**

Panels are  $\frac{1}{2}$ " thick corian segmented into 15" panels with a spline joint. Attaching to the pilaster-wall u-channels with pins then covered with a Corian 2 ½" trim

#### **Pilasters**

Pilasters are 1" thick with a steel hang plate is built into pilaster for fastening to a (6" minimum) steel C-channel header.

#### **Example of Dimensions for Standard Height - Front View**