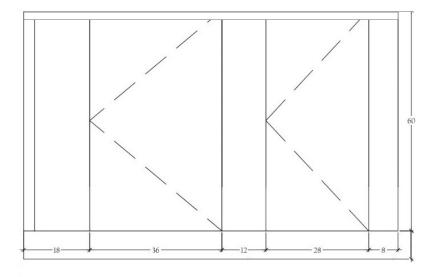

sed. Slot for Privacy Plus striker keeper set for no exposed fasteners.

#### **Pilasters**

Pilasters are 1" thick with a steel hang plate is built into pilaster for fastening to a (6" minimum) steel C-channel header.

#### Shoes

leg jacknob 191823 euro style pilaster support bracket 1/2" (6"-6-5/16") aluminum - satin.



#### **Product Compliance**

#### Complies with

- ADA
- ICC/ANSI 117.1
- TAS



#### Listed by UL Environment to

GreenGuard Gold





Serves the American Disabilities Act, ICC/ANSI 117.1, and California Title 24 and Texas Accessibility Standards guidelines, when installed according to these requirements. Consult local codes and stand standards.

## Privacy Plus® Partitions www.privacypluspartions.com



#### **Example of Dimensions for Standard Height - Front View**



#### **Example of Dimensions for Standard Height – Side View**



Privacy Plus® Partitions www.privacypluspartions.com





### Privacy Plus® Partitions

www.privacypluspartions.com



# Ash Aggregate Basalt Terrazzo Carbon Aggregate



Domino Terrazzo

Carrara Crema

Cocoa Prima

Evening Prima

Juniper

Pebble Terrazzo

Sepia Linear

Weathered Aggregate

**GROUP 4 PRICE LEVEL** 











Clam Shell



## Privacy Plus® Partitions www.privacypluspartions.com