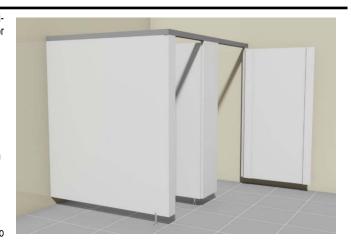

This style is attached to the floor and stabilized at the top of the pilaster using antigrip headrail. Floor-mounted, overhead-braced material is recommended for heavy traffic or vandalism prone areas.

#### **Panels**

Panels are  $\frac{1}{2}$ " thick corian segmented into 15" panels with a spline joint. Attaching to the pilaster-wall u-channels with pins then covered with a Corian 2 ½" trim

#### Doors

Doors are ½" thick with a ½" x 4" batten on both sides equaling 1' thick edge for incorporation slot with pins to except Privacy Plus hinge for no fasteners exposed. Slot for Privacy Plus striker keeper set for no exposed fasteners.

#### **Pilasters**

Pilasters are 1" thick with a steel hang plate is built into pilaster for fastening to a (6" minimum) steel C-channel header.